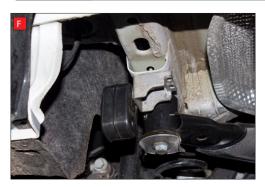

A) Both of the rear mounting points need rotating 180° when fitting the Scorpion exhaust.