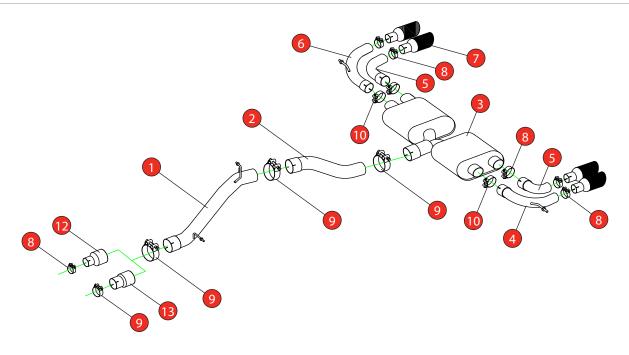

Estimated Fitting Time: 2 Hours

| NO.    | PART NO.   | DESCRIPTION                            | QTY |  |  |
|--------|------------|----------------------------------------|-----|--|--|
| 1      | 764VW      | Non-resonated Centre Section           | 1   |  |  |
| 2      | 765VW      | Link Pipe                              | 1   |  |  |
| 3      | 766VW      | Rear Silencer                          | 1   |  |  |
| 4      | 817VW      | L/H Outer Trim Connecting Pipe         | 1   |  |  |
| 5      | 816VW      | L/H & R/H Inner Trim Connecting Pipe   | 2   |  |  |
| 6      | 818VW      | R/H Outer Trim Connecting Pipe         | 1   |  |  |
| 7      | Z023.10159 | Carbon Fibre Ascari Trim               | 4   |  |  |
| Fit Ki | Fit Kit    |                                        |     |  |  |
| 8      | Z016.10064 | 63-68mm Clamp                          | 7   |  |  |
| 9      | Z016.10069 | 79-85mm Clamp                          | 3   |  |  |
| 10     | Z016.10070 | 66mm H/D Clamp                         | 2   |  |  |
| 11     | Z016.10056 | 73-79mm Clamp                          | 1   |  |  |
| 12     | AD103      | Adaptor (USE TO FIT TO O.E DOWNPIPE)   | 1   |  |  |
| 13     | AD107      | Adaptor (USE TO FIT TO Ø76mm DOWNPIPE) | 1   |  |  |